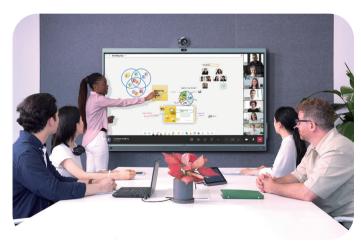

### TRANSCEND the meeting room

Add collaboration to the video conferencing.

Compared to the traditional meeting room solution with a video bar and a TV, the MeetingBoard solution adds smart whiteboard collaboration, aiming to enhance creativity and productivity during video meetings.

MeetingBoard65

Cam

CTP18 touch console

WPP30 pod

### **Fantastic Meetings** On Board

- · Al-powered view for equal meetings
- · Al-enhanced full-duplex audio
- · Plug-and-share with WPP30 pod
- · Smart whiteboard collaboration
- · Native Microsoft Teams and Zoom
- · Wireless device mode