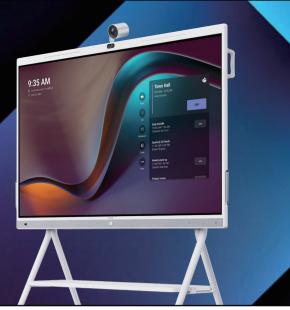

## TRANSCEND the open space

Transform any open space into a co-create space.

The MeetingBoard solution helps corporations make the most of their workspace by creating an ideal environment for small brainstorming sessions in open spaces. With the movable floor stand, moving ideas around is effortless.

MeetingBoard65

Movable floor stand

WPP30 pod