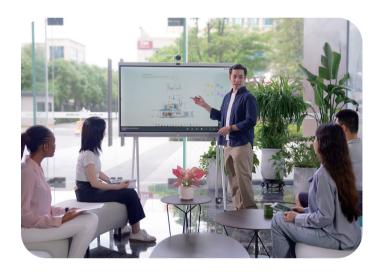

### TRANSCEND the meeting room

Add collaboration to the video conferencing.

Compared to the traditional meeting room solution with a video bar and a TV, the MeetingBoard solution adds smart whiteboard collaboration, aiming to enhance creativity and productivity during video meetings.

MeetingBoard65

Cam

CTP18 touch console

WPP30 pod